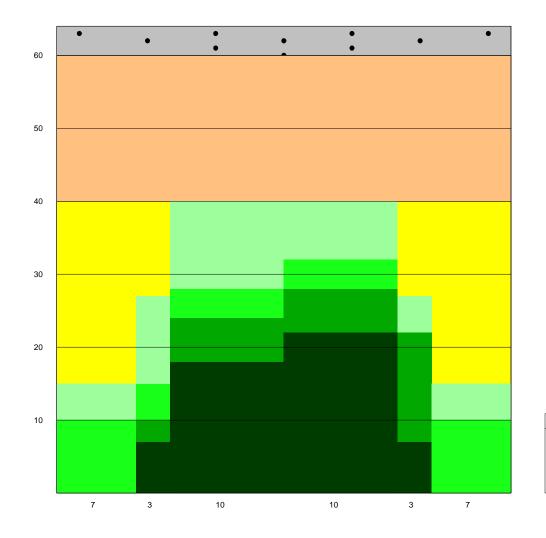

## **HVO Summit**

| Name            | VIII VAGUADA1   |                        |         |   |                        |         |                         |        |     |
|-----------------|-----------------|------------------------|---------|---|------------------------|---------|-------------------------|--------|-----|
|                 |                 | Pass 1                 |         |   | Pass 2                 |         | 1                       |        |     |
| BUFFER          | R Mode:         | Double Forward Reverse |         |   | Double Forward Reverse |         | Short Run<br>Mode       | Off    |     |
|                 | Distance - Ft.  | 40.0                   | 32.0    |   | 28.0                   | 22.0    | Turn-around<br>Distance | 0.0    | Ft. |
|                 |                 |                        |         |   |                        |         | Stripping               |        |     |
| OIL             | Mode:           | Double                 |         |   | Double                 |         | Mode                    | Full   |     |
|                 | Distances - Ft. | Forward                | Reverse |   | Forward                | Reverse | Start                   | 0.0    | Ft. |
|                 | left outside :  | 15.0                   | 10.0    |   | 0.0                    | 0.0     | Cleaner Pad<br>Distance | 61.5   | Ft. |
|                 | left track:     | 27.0                   | 15.0    |   | 10.0                   | 7.0     | Vacuum                  | On Sta | art |
|                 | left inside :   | 40.0                   | 28.0    |   | 24.0                   | 18.0    | Cleaner Flow            |        |     |
|                 | right inside:   | 40.0                   | 32.0    |   | 28.0                   | 22.0    | In oil                  | 90     | %   |
|                 | right track:    | 27.0                   | 22.0    |   | 22.0                   | 7.0     | Back lane               | 70     | %   |
|                 | right outside : | 15.0                   | 10.0    |   | 0.0                    | 0.0     |                         |        |     |
| Т               | ransfer Rate %  | 60                     | 100     |   | 80                     | 80      |                         |        |     |
| SPEED SETTINGS: |                 | Pass 1                 |         | Ţ | Pass 2                 |         |                         |        |     |
|                 |                 | Forward                | Reverse |   | Forward                | Reverse |                         |        |     |
|                 | Travel          | Medium                 | Medium  |   | Medium                 | Medium  |                         |        |     |
|                 | Condition       | Medium                 | Medium  |   | Medium                 | Medium  |                         |        |     |
|                 | Strip           | Medium                 |         |   |                        |         |                         |        |     |

## Graph layers :

- ⊠ Oil Pass 1 Forward
   ⊠ Oil Pass 1 Reverse
   ⊠ Oil Pass 2 Forward
   ⊠ Oil Pass 2 Reverse
   ⊠ Stripping